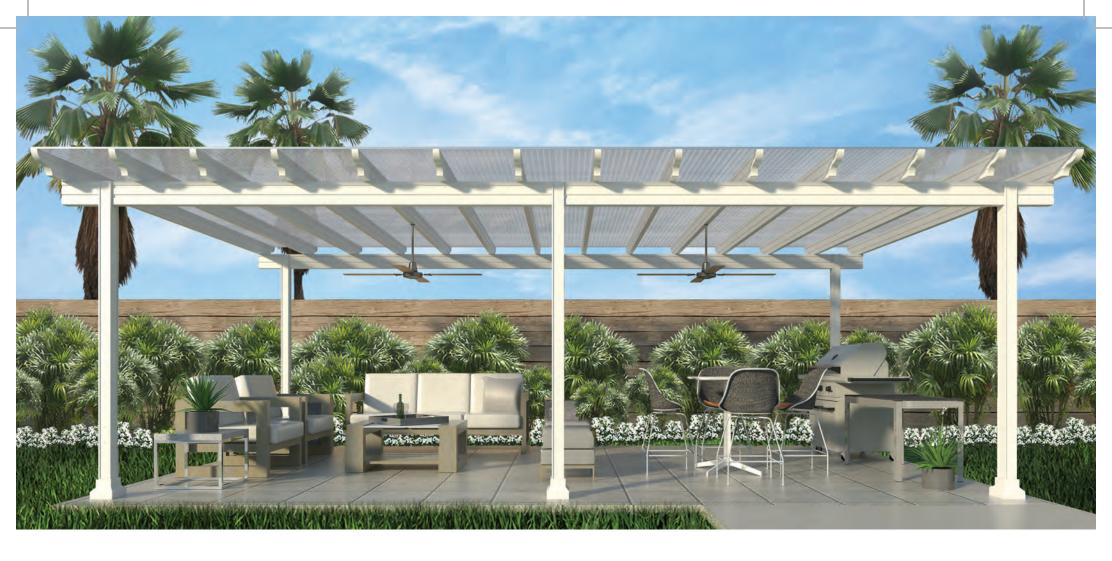

### RENAISSANCE ARIA SHADE TRELLIS:

The Aria shade trellis was designed from the

ground up to serve two purposes, first, to be a stunning work of art in your backyard, and second,