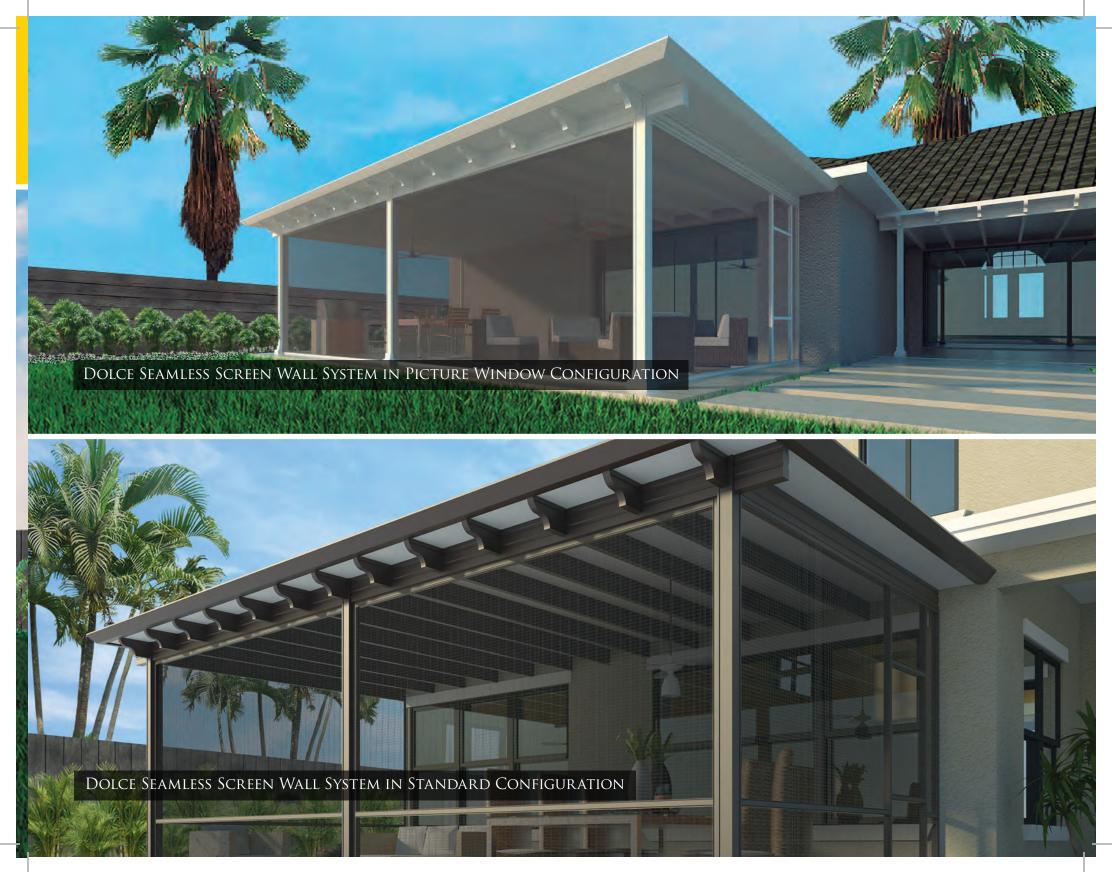

ing system means your patio can have 70% of the suns light pass right through, while keeping out the rain and reducing heat transfer into the space by up to 30%. 1. Pergola trusses provide a beautiful, natural look 2. Polycarbonate roofing lets in just the right amount of sun and keeps out the rain 3. Sculpted header 4. Sculpted posts 5. Custom post covers 6. Strong, but simple FRESCO PATIO ROOFING connections

Keeping your patio light, bright, airy, AND dry is

now possible, thanks to the Fresco Patio Cover. Incorporating a decorative translucent pearl,



### RENAISSANCE ARIA SHADE TRELLIS:



The Aria shade trellis was designed from the

ground up to serve two purposes, first, to be a stunning work of art in your backyard, and second,



#### RENAISSANCE DOLCE SEAMLESS SCREEN WALLS:





# RENAISSANCE LUMINO SUNROOMS:



Love the outdoors, but don't always love the

weather? Enclose your space with Claro Sunroom Walls. We designed our Claro Sunroom beams to



### THE RENAISSANCE DIFFERENCE

|                                                                               | Aluminum Pan<br>Roofing | Standard<br>Insulated<br>Aluminum<br>Roofing | Alumawood<br>Decorative<br>Patio Roofing | Renaissance<br>Patio Covers |
|-------------------------------------------------------------------------------|-------------------------|----------------------------------------------|------------------------------------------|-----------------------------|
| Code compliant                                                                | ✓                       | $\checkmark$