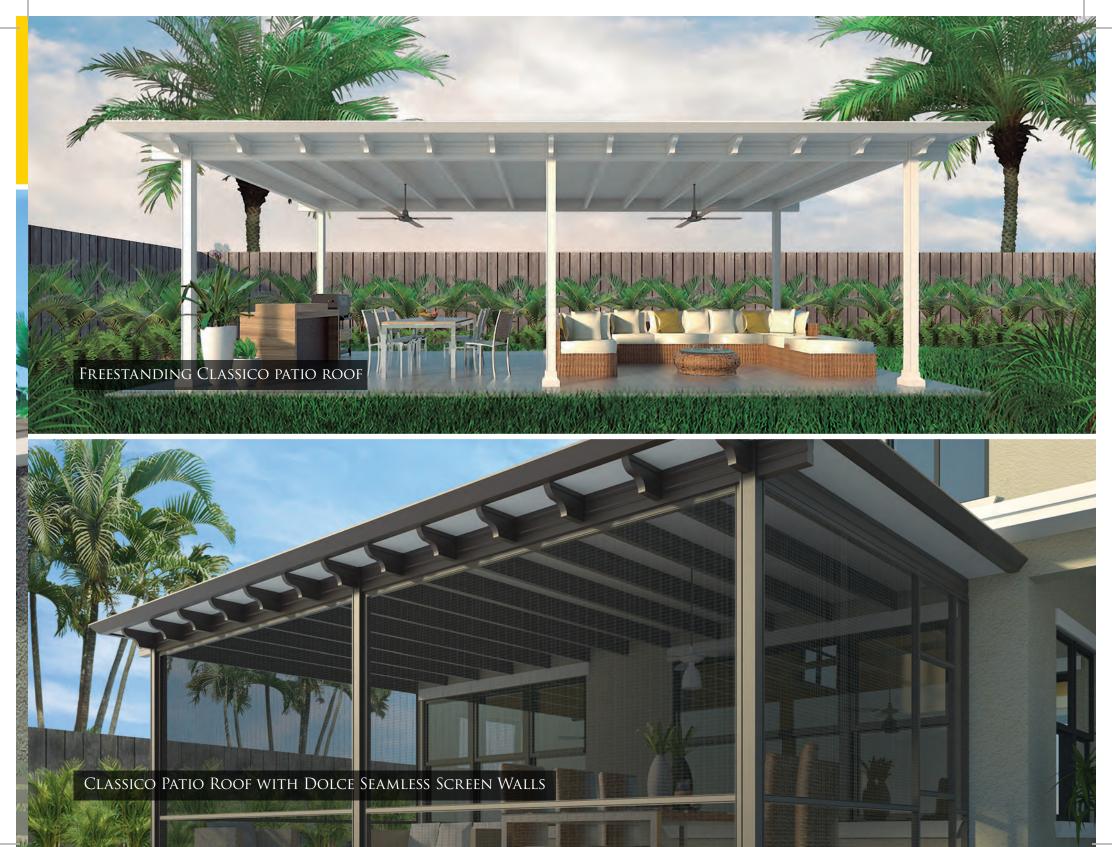

# RENAISSANCE CLASSICO PATIO ROOFING:

The Classico is an uncompromising take on the traditional wood framed patio roof, with a full truss framing system that not only strengthens the structure, but gives it a flawlessly high-end look.

#### RENAISSANCE DOLCE SEAMLESS SCREEN WALLS: