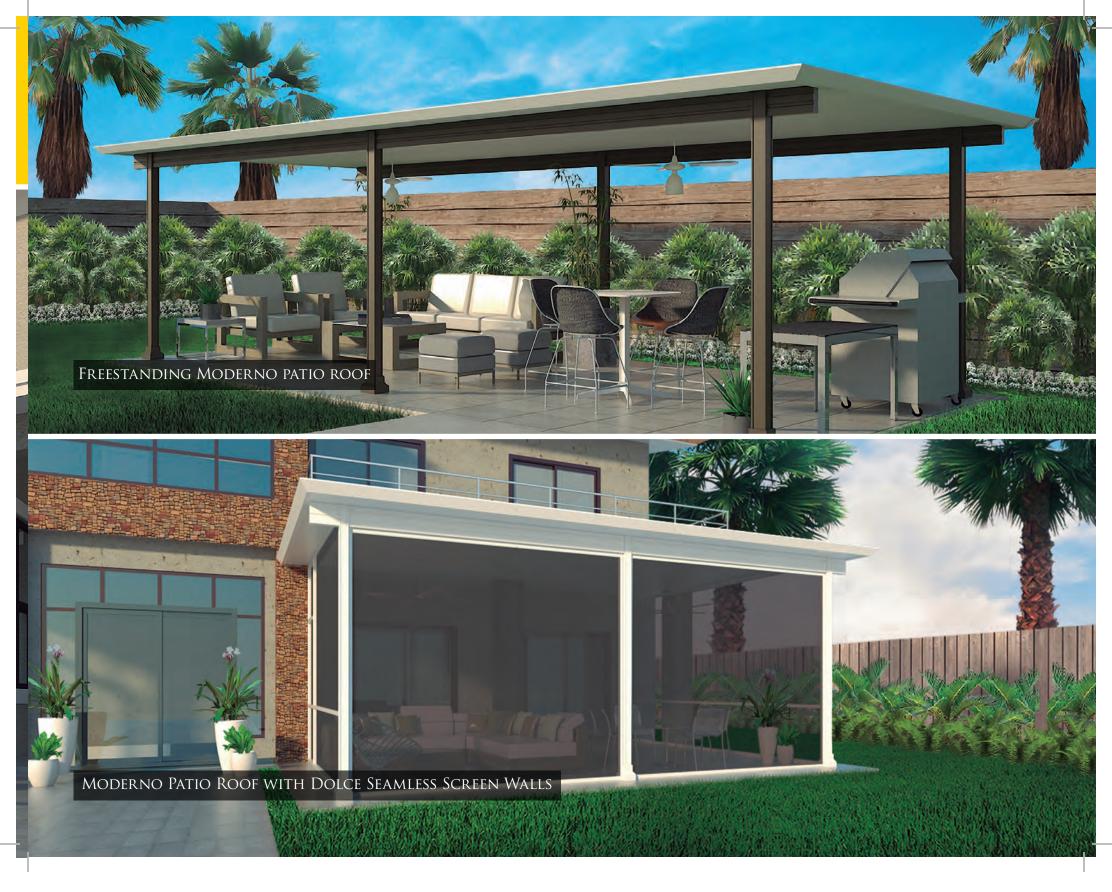

# RENAISSANCE MODERNO PATIO ROOFING

Clean Lines, Modern Design, and major step up from the plain old patio roof gives your home a high end look and feel without the high end price tag.

#### RENAISSANCE DOLCE SEAMLESS SCREEN WALLS: