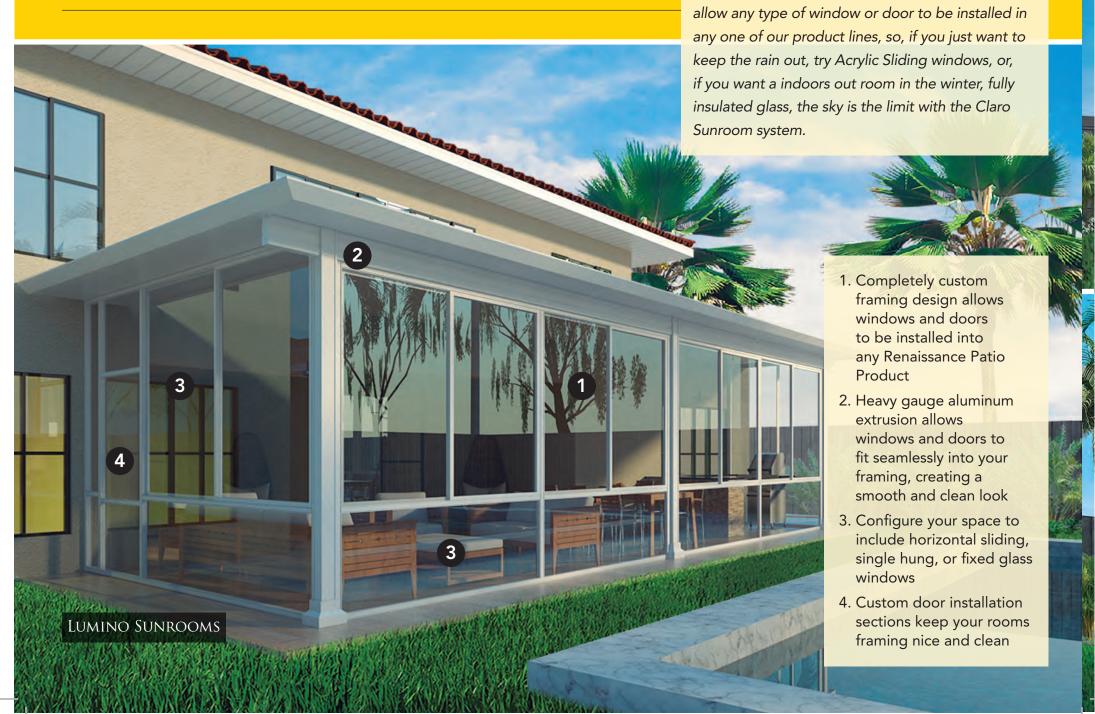

# RENAISSANCE LUMINO SUNROOMS:

Love the outdoors, but don't always love the

weather? Enclose your space with Claro Sunroom Walls. We designed our Claro Sunroom beams to