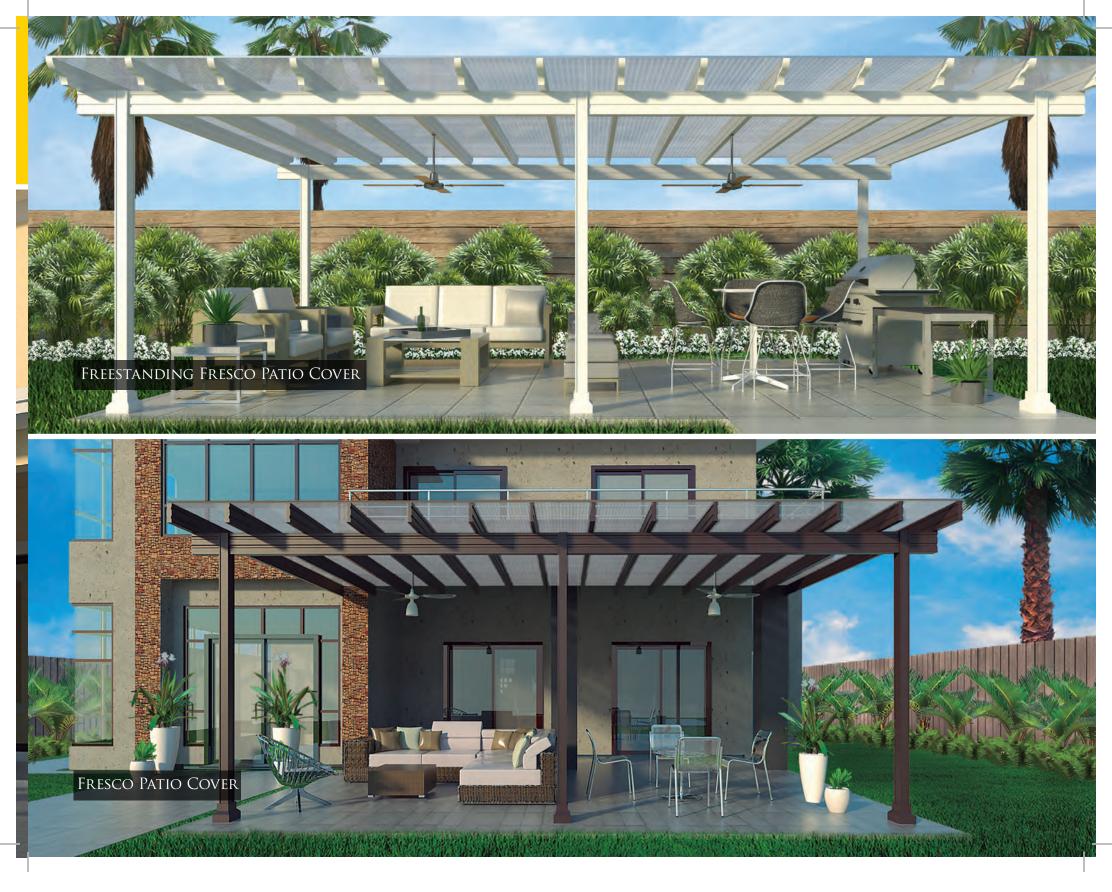

#### RENAISSANCE FRESCO PATIO COVERS:

polycarbonate roofing system means your patio can have 70% of the suns light pass right through, while keeping out the rain and reducing heat transfer into the space by up to 30%. 1. Pergola trusses provide a beautiful, natural look 2. Polycarbonate roofing lets in just the right amount of sun and keeps out the rain 3. Sculpted header 4. Sculpted posts 5. Custom post covers 6. Strong, but simple FRESCO PATIO ROOFING connections

Keeping your patio light, bright, airy, AND dry is

now possible, thanks to the Fresco Patio Cover. Incorporating a decorative translucent pearl,