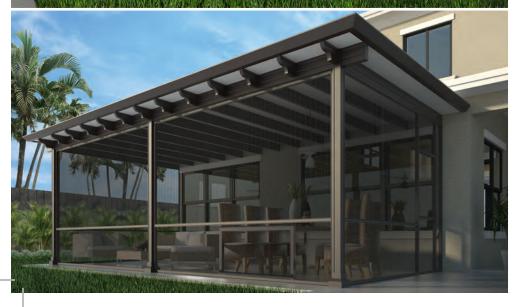

### RENAISSANCE CONTEMPO PATIO COVER:

Decorative framed look, aluminum simplicity and a price you will love, means your patio can be both beautiful, and practical. Taking our Moderno Patio Roof, and adding decorative aluminum truss ends provides that extra touch that most patios are missing, and at the same price point as the "Aluminum-Wood" type products.