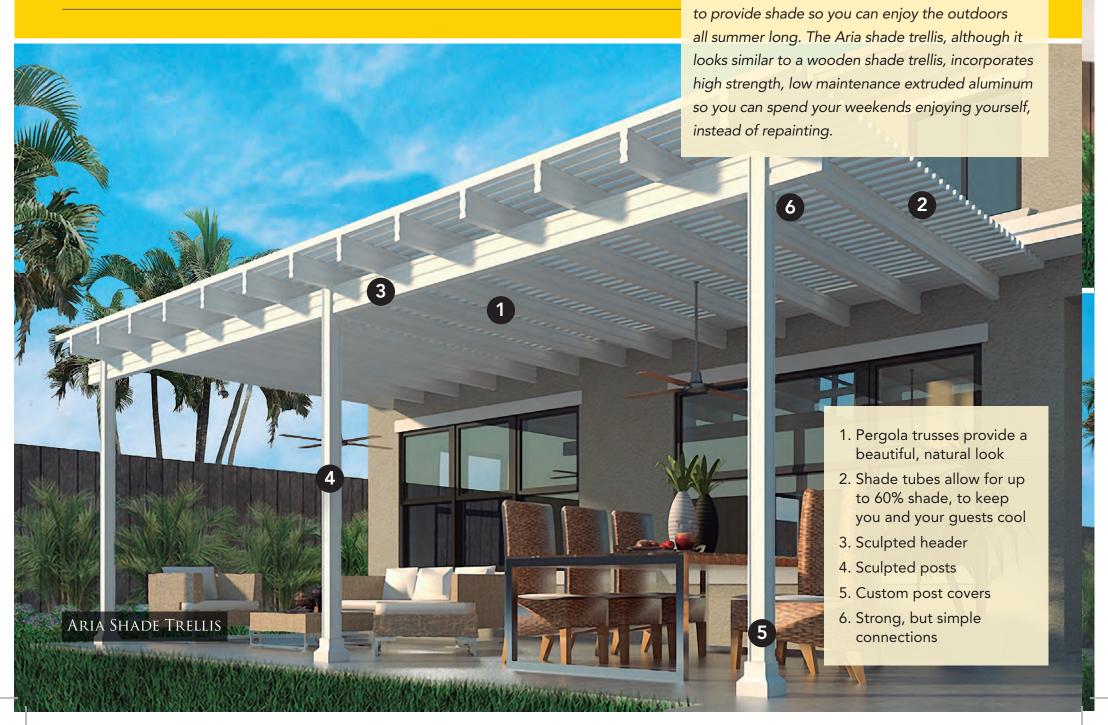

### RENAISSANCE ARIA SHADE TRELLIS:

The Aria shade trellis was designed from the

ground up to serve two purposes, first, to be a stunning work of art in your backyard, and second,