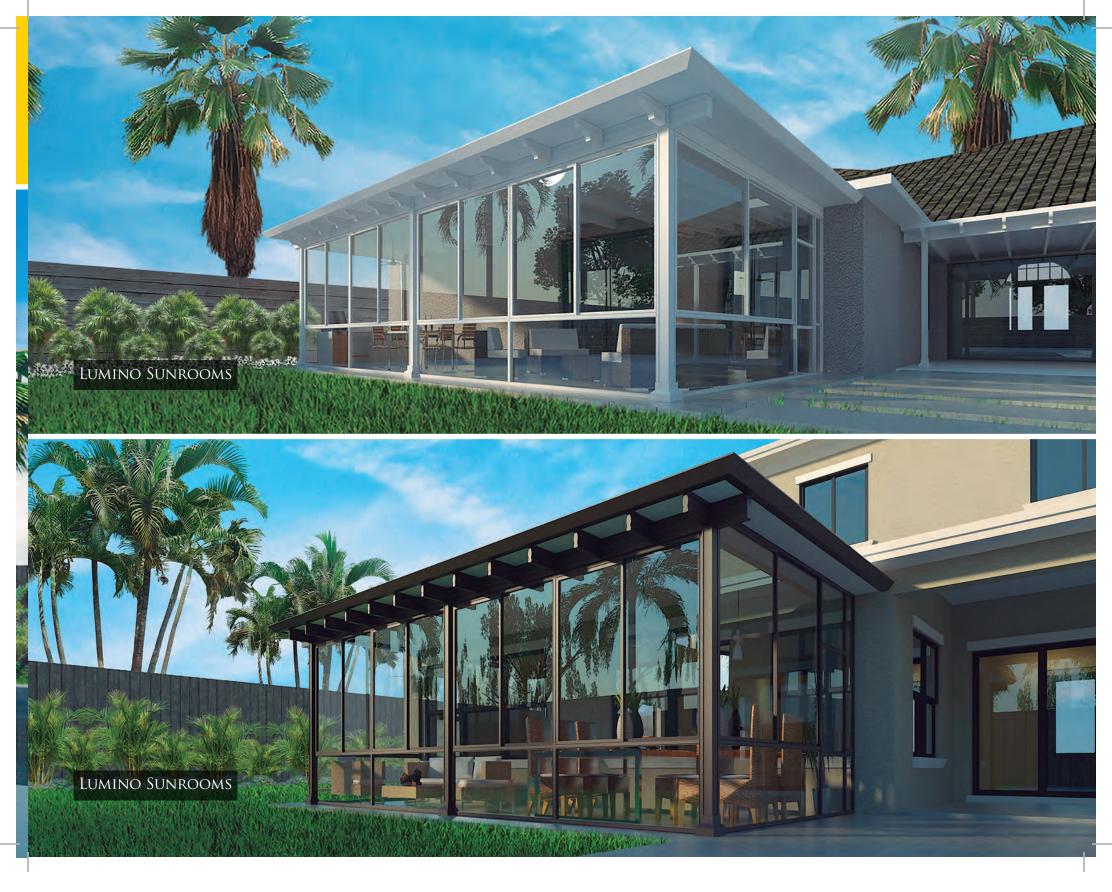

# RENAISSANCE LUMINO SUNROOMS:

Love the outdoors, but don't always love the

weather? Enclose your space with Claro Sunroom Walls. We designed our Claro Sunroom beams to