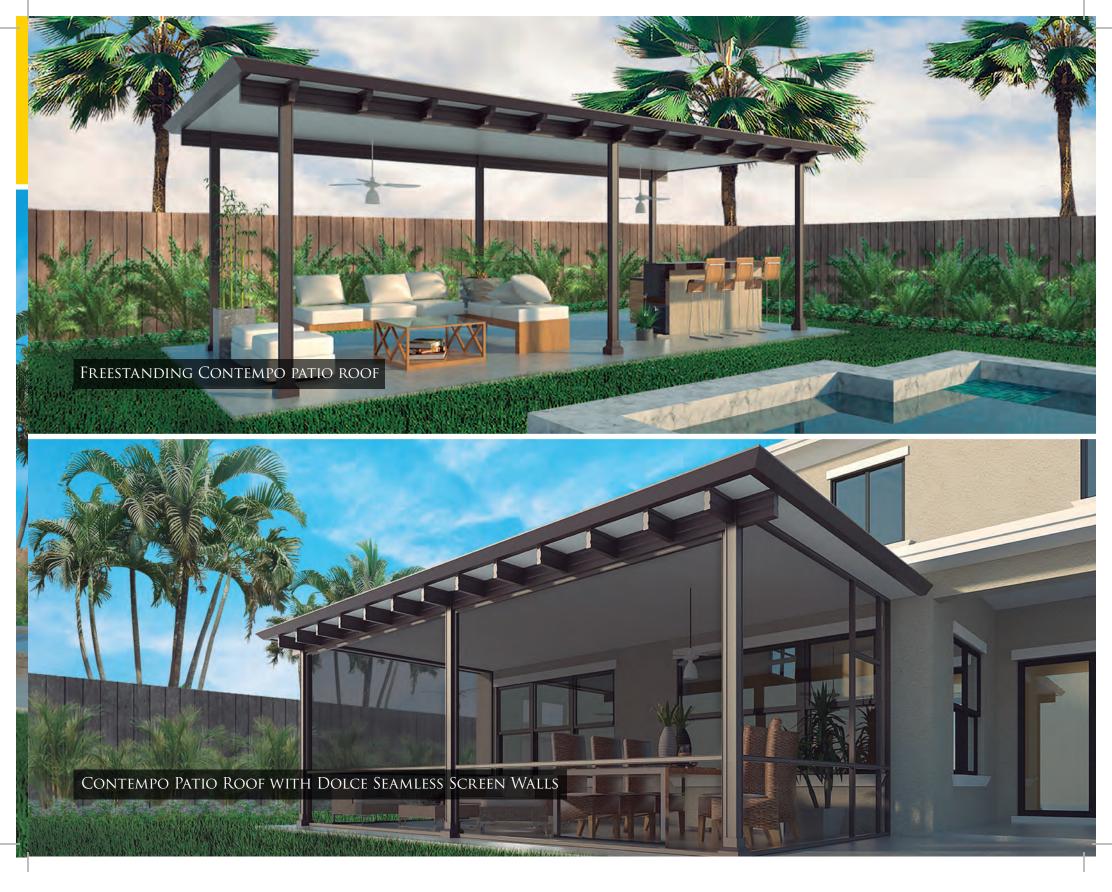

### RENAISSANCE CONTEMPO PATIO COVER:

Decorative framed look, aluminum simplicity and a price you will love, means your patio can be both beautiful, and practical. Taking our Moderno Patio Roof, and adding decorative aluminum truss ends provides that extra touch that most patios are missing, and at the same price point as the "Aluminum-Wood" type products.

#### RENAISSANCE DOLCE SEAMLESS SCREEN WALLS: