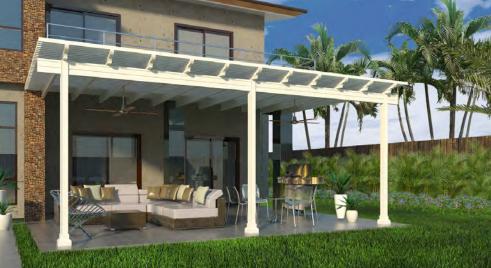

# RENAISSANCE CLASSICO PATIO ROOFING:

The Classico is an uncompromising take on the traditional wood framed patio roof, with a full truss framing system that not only strengthens the structure, but gives it a flawlessly high-end look.