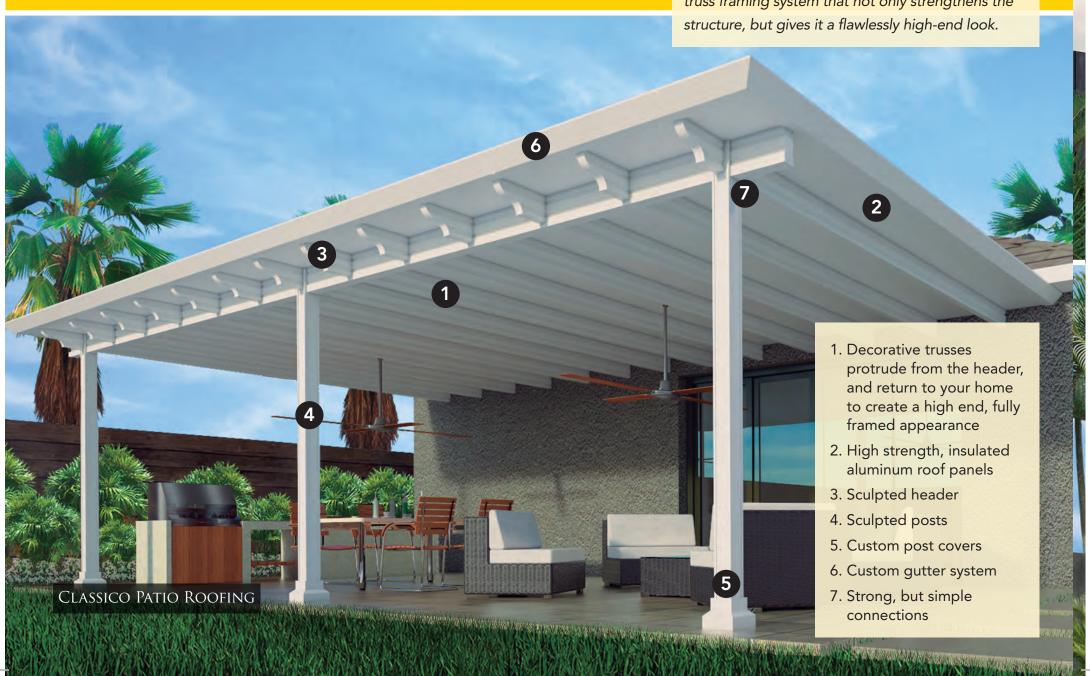

# RENAISSANCE CLASSICO PATIO ROOFING:

The Classico is an uncompromising take on the traditional wood framed patio roof, with a full truss framing system that not only strengthens the structure, but gives it a flawlessly high-end look.