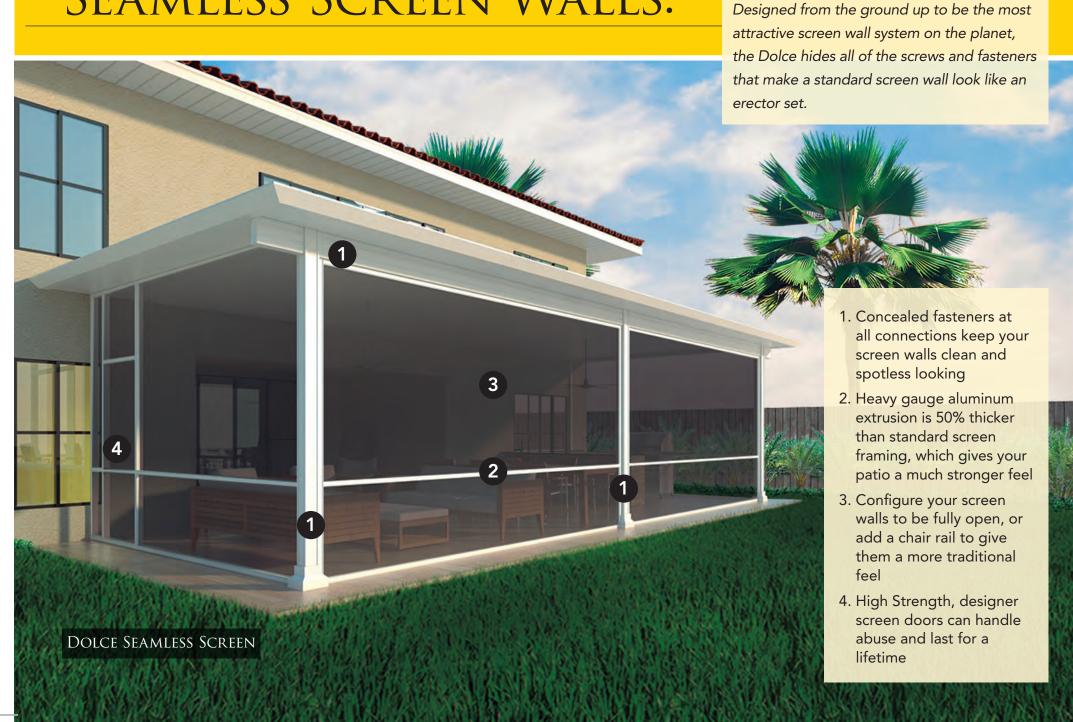

ofing system means your patio can have 70% of the suns light pass right through, while keeping out the rain and reducing heat transfer into the space by up to 30%. 1. Pergola trusses provide a beautiful, natural look 2. Polycarbonate roofing lets in just the right amount of sun and keeps out the rain 3. Sculpted header 4. Sculpted posts 5. Custom post covers 6. Strong, but simple FRESCO PATIO ROOFING connections

Keeping your patio light, bright, airy, AND dry is

now possible, thanks to the Fresco Patio Cover. Incorporating a decorative translucent pearl,



### RENAISSANCE ARIA SHADE TRELLIS:



The Aria shade trellis was designed from the

ground up to serve two purposes, first, to be a stunning work of art in your backyard, and second,



#### RENAISSANCE DOLCE SEAMLESS SCREEN WALLS:





# RENAISSANCE LUMINO SUNROOMS:



Love the outdoors, but don't always love the

weather? Enclose your space with Claro Sunroom Walls. We designed our Claro Sunroom beams to



### THE RENAISSANCE DIFFERENCE

|                                                                               | Aluminum Pan<br>Roofing | Standard<br>Insulated<br>Aluminum<br>Roofing | Alumawood<br>Decorative<br>Patio Roofing | Renaissance<br>Patio Covers |
|-------------------------------------------------------------------------------|-------------------------|----------------------------------------------|------------------------------------------|-----------------------------|
| Code compliant                                                                | ✓                       | $\checkmark$