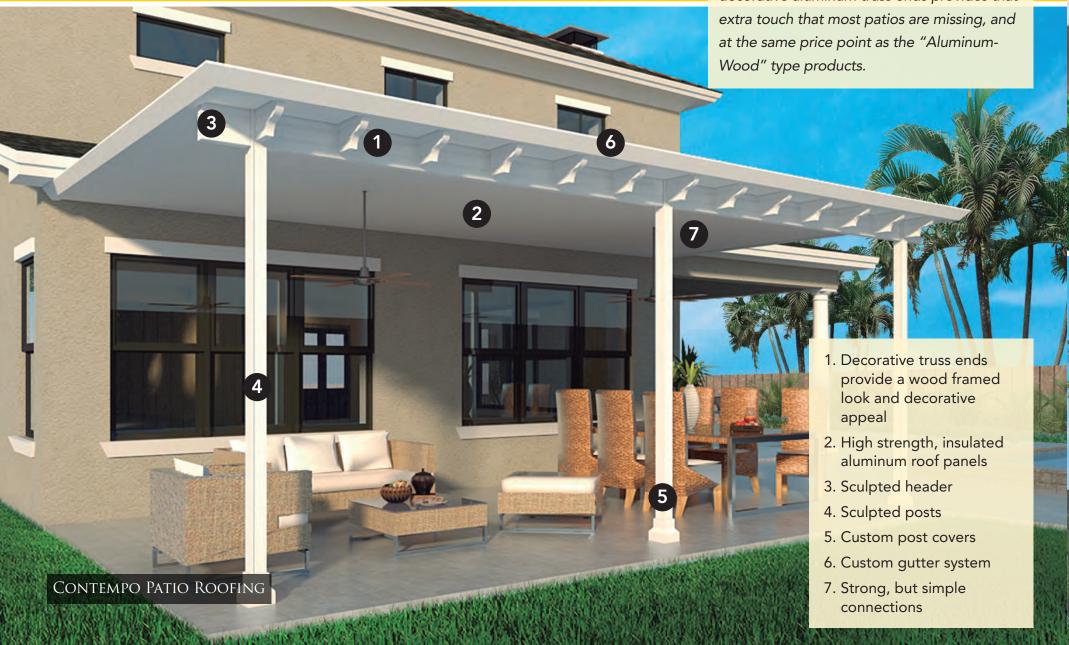

### RENAISSANCE CONTEMPO PATIO COVER:

Decorative framed look, aluminum simplicity and a price you will love, means your patio can be both beautiful, and practical. Taking our Moderno Patio Roof, and adding decorative aluminum truss ends provides that extra touch that most patios are missing, and at the same price point as the "Aluminum-Wood" type products.