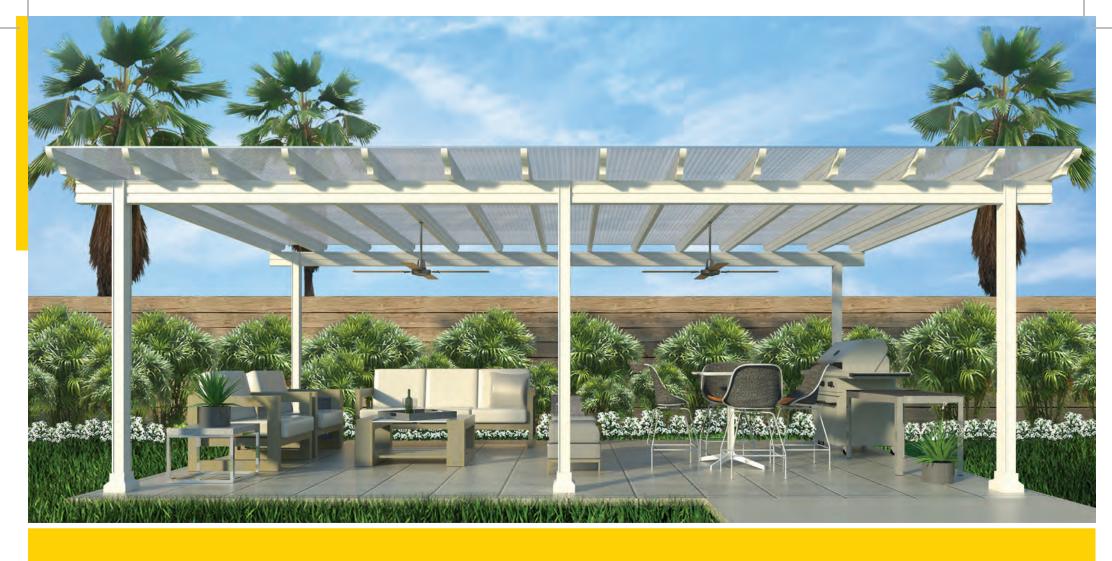

# RENAISSANCE MODERNO PATIO ROOFING

Clean Lines, Modern Design, and major step up from the plain old patio roof gives your home a high end look and feel without the high end price tag.