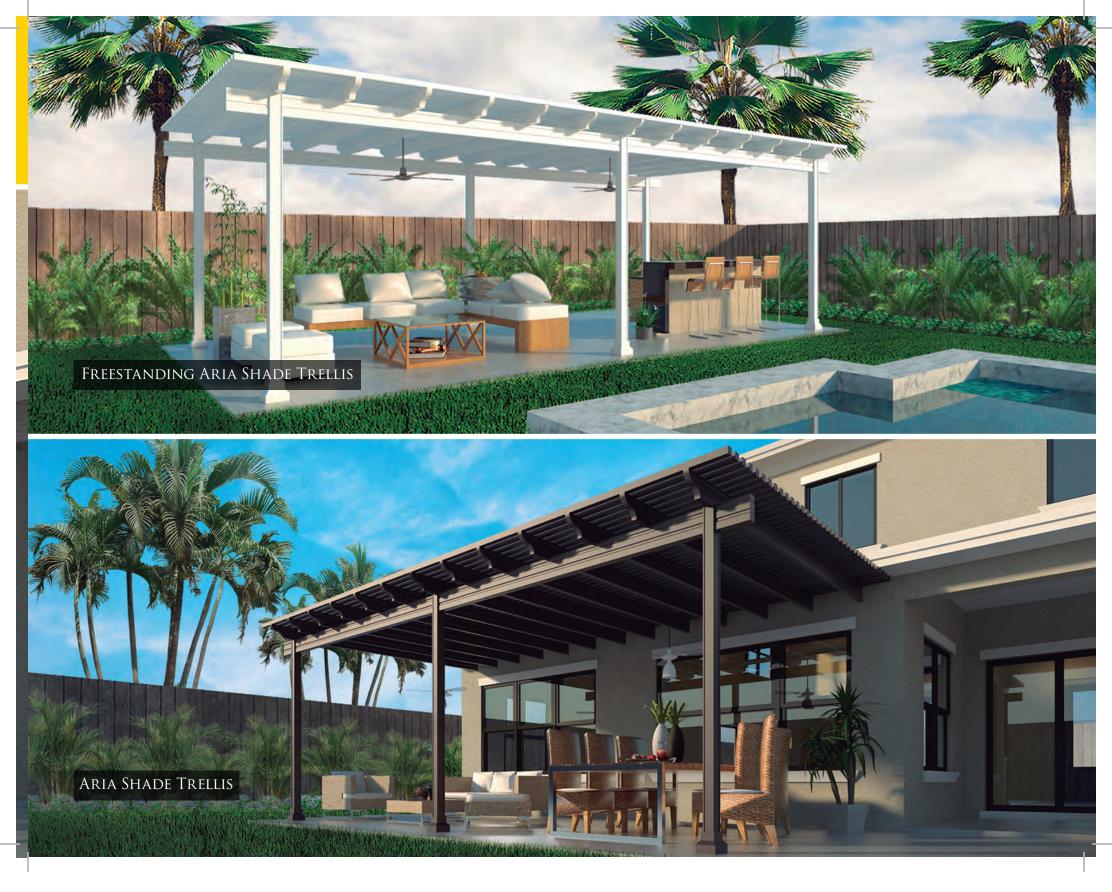

### RENAISSANCE ARIA SHADE TRELLIS:

The Aria shade trellis was designed from the

ground up to serve two purposes, first, to be a stunning work of art in your backyard, and second,