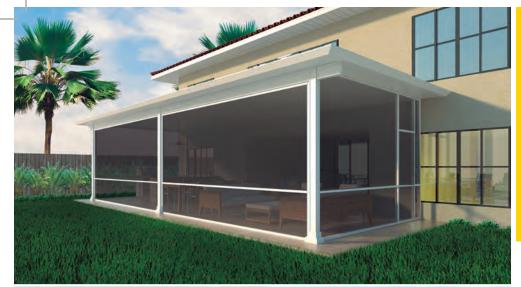

#### RENAISSANCE DOLCE SEAMLESS SCREEN WALLS:

# RENAISSANCE LUMINO SUNROOMS:

Love the outdoors, but don't always love the

weather? Enclose your space with Claro Sunroom Walls. We designed our Claro Sunroom beams to