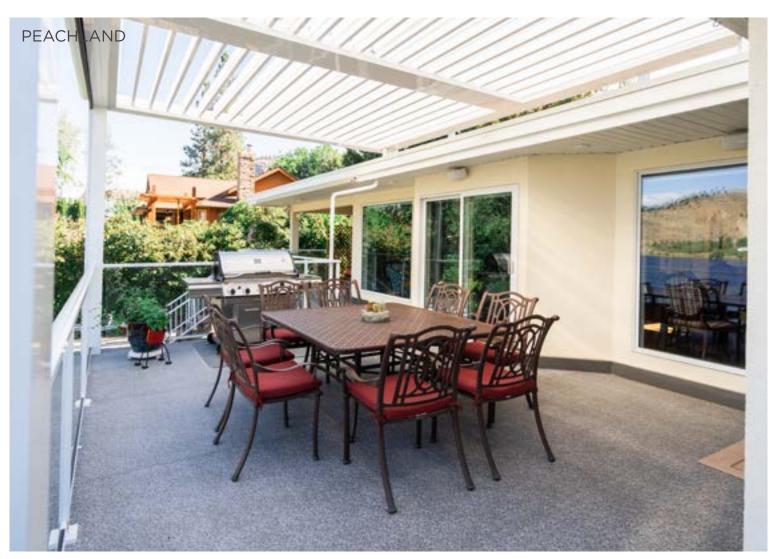

# LOUVERED ROOF SYSTEM

Enjoy the sunshine with the option of shade on demand.

Completely customizable. Maintenance free. All of our Louvered Roof Systems are designed and engineered to withstand local snow loads and wind speeds.

All Aluminum Frame

- Structural grade materials.
- Engineered profiles.

Multi Zone Drainage

- Louver blades drain into internal gutter.
- Unrestricted zone to zone water flow.

Maximum Sunlight

 8" blade spacing provides Industry leading louver blade opening.