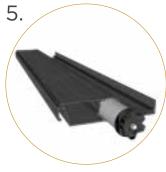

Louver Motor Blade

- A Motor Blade houses the High Torque, Italian-made Gaposa motor. Motors and electrical components are CSA approved.
- Control up to 225 sqft with one motor.