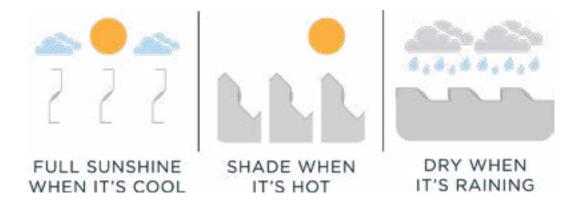

# LOUVERED ROOF SYSTEM

Enjoy the sunshine with the option of shade on demand.

Completely customizable. Maintenance free. All of our Louvered Roof Systems are designed and engineered to withstand local snow loads and wind speeds.

All Aluminum Frame

- Structural grade materials.
- Engineered profiles.

Multi Zone Drainage

- Louver blades drain into internal gutter.
- Unrestricted zone to zone water flow.

Maximum Sunlight

 8" blade spacing provides Industry leading louver blade opening.