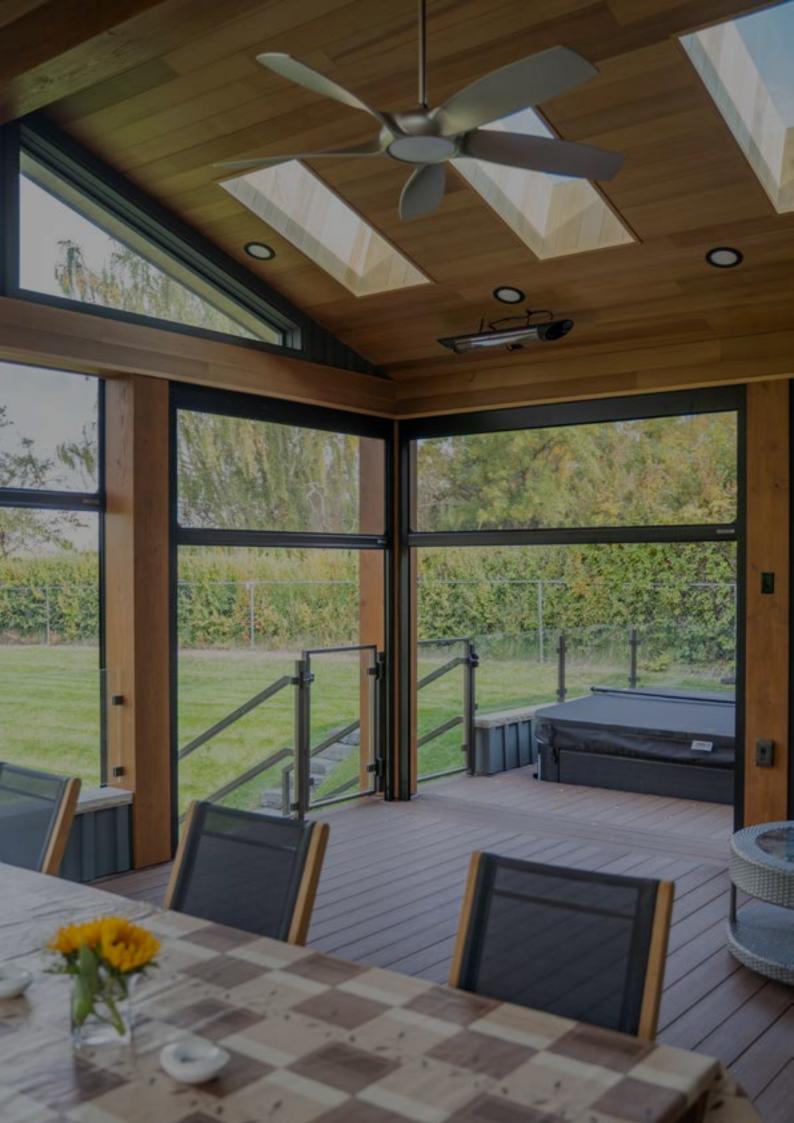

# LOUVERED ROOF SYSTEM

Enjoy the sunshine with the option of shade on demand.

Completely customizable. Maintenance free. All of our Louvered Roof Systems are designed and engineered to withstand local snow loads and wind speeds.

All Aluminum Frame

- Structural grade materials.
- Engineered profiles.

Multi Zone Drainage

- Louver blades drain into internal gutter.
- Unrestricted zone to zone water flow.

Maximum Sunlight

 8" blade spacing provides Industry leading louver blade opening.

#### Lighting

Suncoast louvers are designed with a light track integrated into the gutter system for LED string lights to create an ambient feel. Pot lights, pendants or mounted fixtures can also be added.

#### Fans

Not every installation location needs a heater. In many locations, fans are added to keep things cool!

For warmer climates, our framing and accessory beams are designed to handle fan mounting.