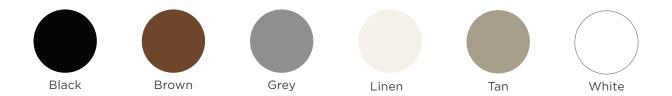

### **Color Options**

Suncoast offers 6 stylish standard powder coating color options as well as any custom color which can be found in the RAL pallet. Special order on textures and prints such as wood grain are also available.