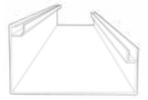

# LOUVERED ROOF SYSTEM

Enjoy the sunshine with the option of shade on demand.

Completely customizable. Maintenance free. All of our Louvered Roof Systems are designed and engineered to withstand local snow loads and wind speeds.

All Aluminum Frame

- Structural grade materials.
- Engineered profiles.

Multi Zone Drainage

- Louver blades drain into internal gutter.
- Unrestricted zone to zone water flow.

Maximum Sunlight

 8" blade spacing provides Industry leading louver blade opening.

**Robust Components** 

- Posts: 8"x8" and 6"x6"
- Frame: 2"x10",2"x8" and 4"x8"

Hidden Motor

- A dedicated blade in each zone houses the drive motor.
- No external arms, levers or pistons.

Integrated Gutter

- Integrated internal gutter system.
- Gutter fixed internal to frame.
- Downspout hidden inside post .