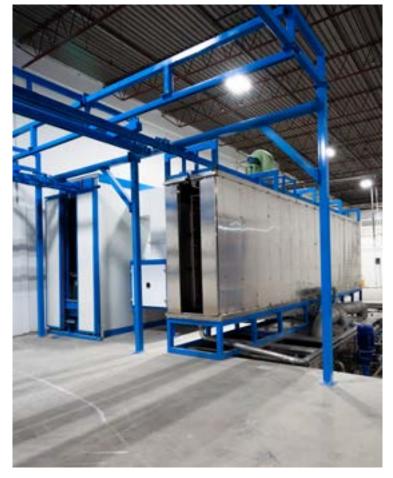

# Manufacturing

Every single Suncoast retractable is fully custom built to the dimensions of your opening. Careful on-site measurements are taken to the manufacturing facility to build the exact width and drop that will be needed. We will even account for the slope of the floor surface so that the bottom bar contacts across the entire width. Our state of the art CNC machinery and RF welding equipment allow for the industries most precise and high quality manufacturing.