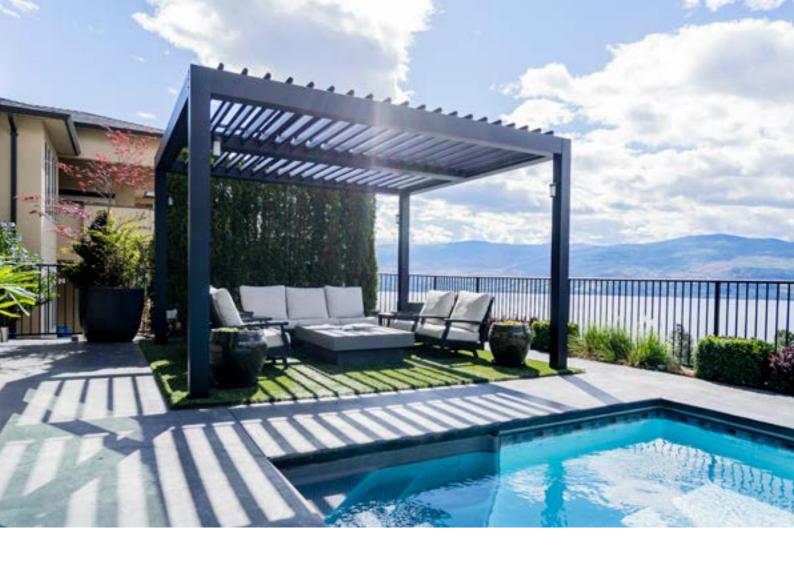

# LOUVERED ROOF SYSTEM

Enjoy the sunshine with the option of shade on demand.

Completely customizable. Maintenance free. All of our Louvered Roof Systems are designed and engineered to withstand local snow loads and wind speeds.

# Some highlights of work we've done for forward thinking clients.

#### **CRESTVIEW**