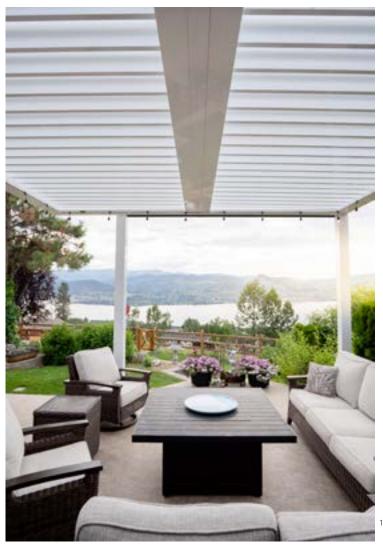

# LOUVERED ROOF SYSTEM

Enjoy the sunshine with the option of shade on demand.

Completely customizable. Maintenance free. All of our Louvered Roof Systems are designed and engineered to withstand local snow loads and wind speeds.

# Some highlights of work we've done for forward thinking clients.

#### KELOWNA