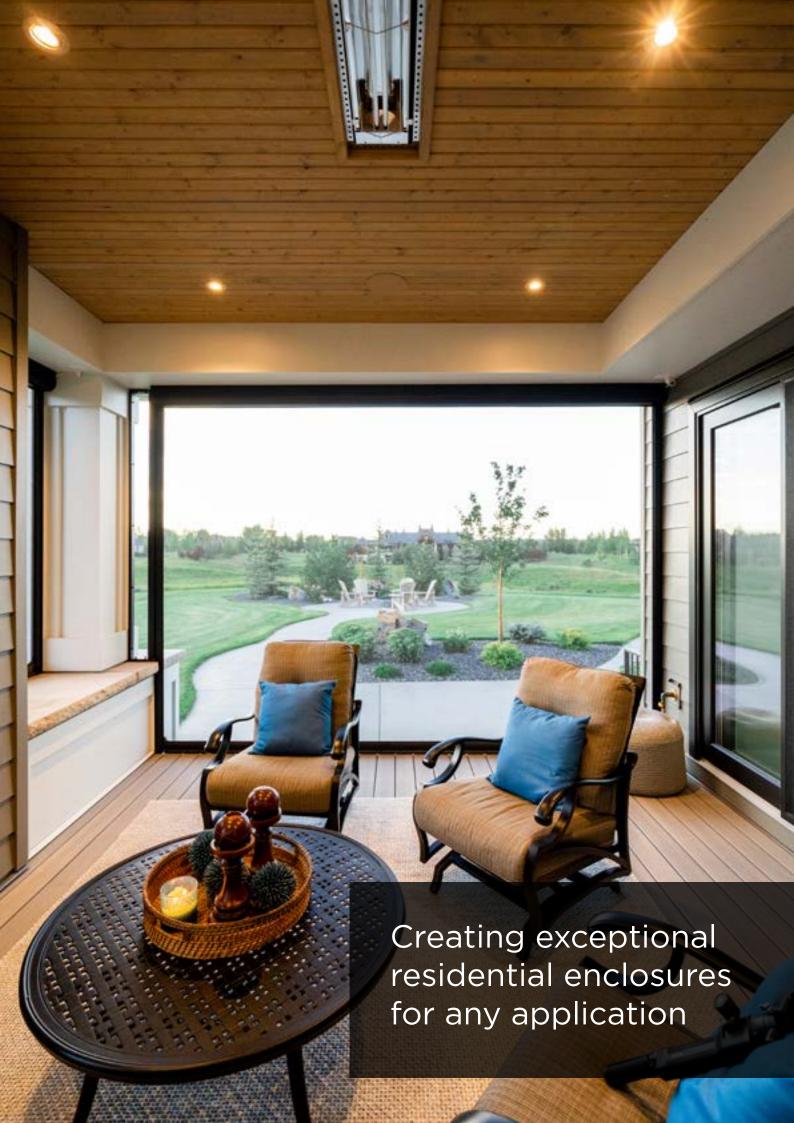

# Pushing the Boundaries in luxury outdoor living.

Suncoast is a premier manufacturer, supplier and builder of aluminum structures, louvered roofs, 3-season rooms and retractable screens. With a 30 year history building in the harshest Canadian environments, you can count on dependable quality for your next deck, patio, enclosure or project.

# LOUVERED ROOF SYSTEM

Enjoy the sunshine with the option of shade on demand.

Completely customizable. Maintenance free. All of our Louvered Roof Systems are designed and engineered to withstand local snow loads and wind speeds.