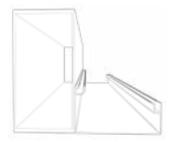

# LOUVERED ROOF SYSTEM

Enjoy the sunshine with the option of shade on demand.

Completely customizable. Maintenance free. All of our Louvered Roof Systems are designed and engineered to withstand local snow loads and wind speeds.

All Aluminum Frame

- Structural grade materials.
- Engineered profiles.

Multi Zone Drainage

- Louver blades drain into internal gutter.
- Unrestricted zone to zone water flow.

Maximum Sunlight

 8" blade spacing provides Industry leading louver blade opening.

**Robust Components** 

- Posts: 8"x8" and 6"x6"
- Frame: 2"x10",2"x8" and 4"x8"

Hidden Motor

- A dedicated blade in each zone houses the drive motor.
- No external arms, levers or pistons.

Integrated Gutter

- Integrated internal gutter system.
- Gutter fixed internal to frame.
- Downspout hidden inside post .