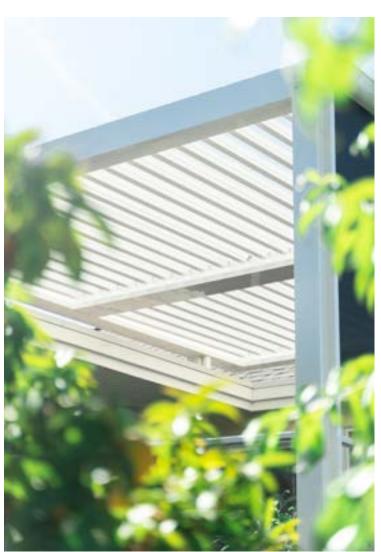

All Aluminum Frame

- Structural grade materials.
- Engineered profiles.

Multi Zone Drainage

- Louver blades drain into internal gutter.
- Unrestricted zone to zone water flow.

Maximum Sunlight

 8" blade spacing provides Industry leading louver blade opening.

#### Gutter with Light Track and Wire Chase

• Louver Gutter with built in LED Light Strip Channel.

Louver Blade

- Depending on local snow load ratings, blades can span up to 15'.
- Weather stripping on each blade ensures a tight seal and a quiet interface.