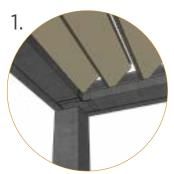

- Integrated internal gutter system.
- Gutter fixed internal to frame.
- Downspout hidden inside post .

### Frame Specifications and Tolerances

2 x 8 Frame with Internal Gutter

- Span up to 16' between posts.
- The integrated gutter is fastened to the beam and includes chases for motor wiring and ambient rope lights.