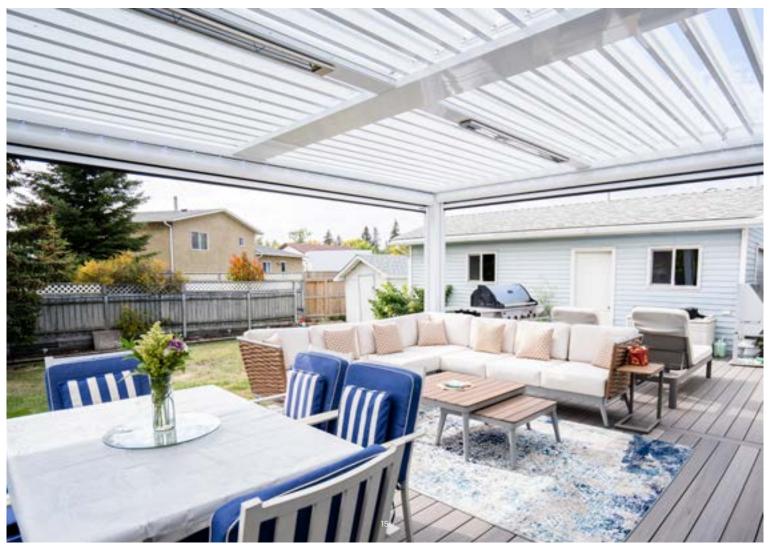

# LOUVERED ROOF SYSTEM

Enjoy the sunshine with the option of shade on demand.

Completely customizable. Maintenance free. All of our Louvered Roof Systems are designed and engineered to withstand local snow loads and wind speeds.

All Aluminum Frame

- Structural grade materials.
- Engineered profiles.

Multi Zone Drainage

- Louver blades drain into internal gutter.
- Unrestricted zone to zone water flow.

Maximum Sunlight

 8" blade spacing provides Industry leading louver blade opening.

#### KELOWNA

#### **CRESTVIEW**