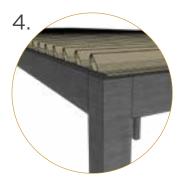

**Robust Components** 

- Posts: 8"x8" and 6"x6"
- Frame: 2"x10",2"x8" and 4"x8"

Hidden Motor

- A dedicated blade in each zone houses the drive motor.
- No external arms, levers or pistons.

Integrated Gutter

- Integrated internal gutter system.
- Gutter fixed internal to frame.
- Downspout hidden inside post .

### Frame Specifications and Tolerances

2 x 8 Frame with Internal Gutter

- Span up to 16' between posts.
- The integrated gutter is fastened to the beam and includes chases for motor wiring and ambient rope lights.