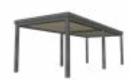

# LOUVERED ROOF SYSTEM

Enjoy the sunshine with the option of shade on demand.

Completely customizable. Maintenance free. All of our Louvered Roof Systems are designed and engineered to withstand local snow loads and wind speeds.

All Aluminum Frame

- Structural grade materials.
- Engineered profiles.

Multi Zone Drainage

- Louver blades drain into internal gutter.
- Unrestricted zone to zone water flow.

Maximum Sunlight

 8" blade spacing provides Industry leading louver blade opening.

**Robust Components** 

- Posts: 8"x8" and 6"x6"
- Frame: 2"x10",2"x8" and 4"x8"

Hidden Motor

- A dedicated blade in each zone houses the drive motor.
- No external arms, levers or pistons.

Integrated Gutter

- Integrated internal gutter system.
- Gutter fixed internal to frame.
- Downspout hidden inside post .