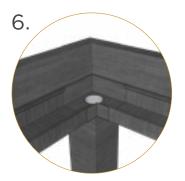

- Integrated internal gutter system.
- Gutter fixed internal to frame.
- Downspout hidden inside post .

#### Gutter with Light Track and Wire Chase

• Louver Gutter with built in LED Light Strip Channel.

Louver Blade

- Depending on local snow load ratings, blades can span up to 15'.
- Weather stripping on each blade ensures a tight seal and a quiet interface.