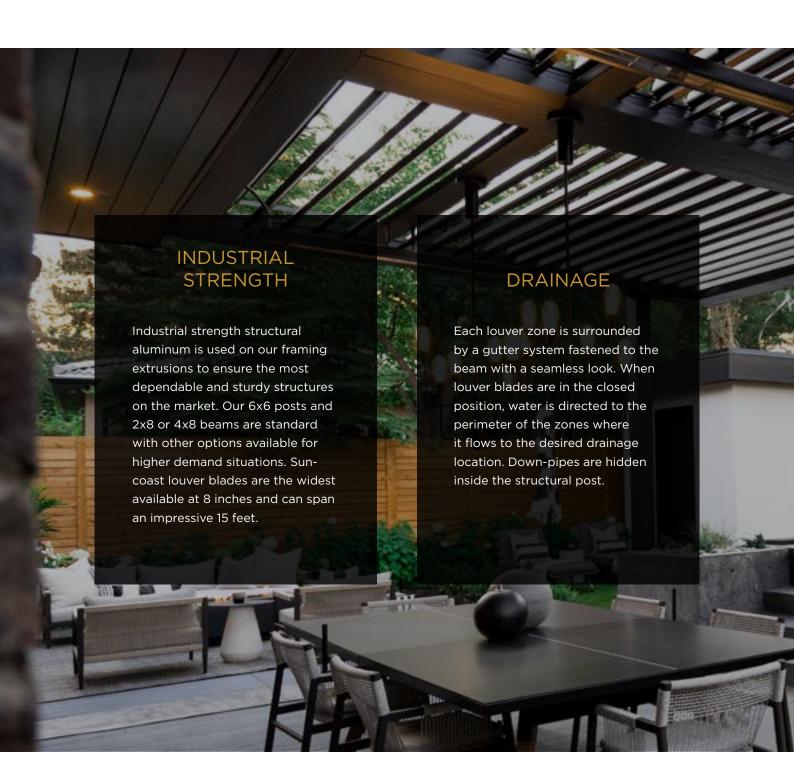

All Aluminum Frame

- Structural grade materials.
- Engineered profiles.

Multi Zone Drainage

- Louver blades drain into internal gutter.
- Unrestricted zone to zone water flow.

Maximum Sunlight

 8" blade spacing provides Industry leading louver blade opening.

**Robust Components** 

- Posts: 8"x8" and 6"x6"
- Frame: 2"x10",2"x8" and 4"x8"

Hidden Motor

- A dedicated blade in each zone houses the drive motor.
- No external arms, levers or pistons.

Integrated Gutter

- Integrated internal gutter system.
- Gutter fixed internal to frame.
- Downspout hidden inside post .