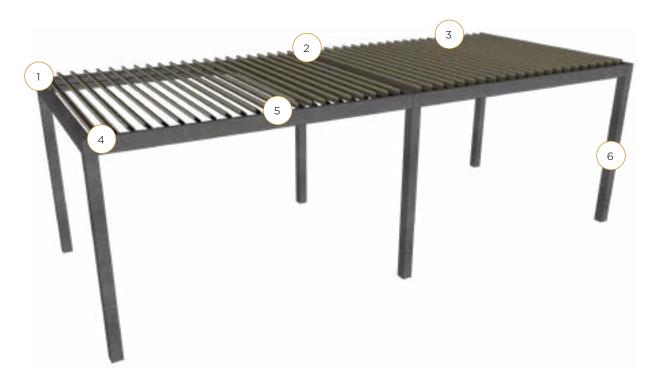

All Aluminum Frame

- Structural grade materials.
- Engineered profiles.

Multi Zone Drainage

- Louver blades drain into internal gutter.
- Unrestricted zone to zone water flow.

Maximum Sunlight

 8" blade spacing provides Industry leading louver blade opening.

**Robust Components** 

- Posts: 8"x8" and 6"x6"
- Frame: 2"x10",2"x8" and 4"x8"

Hidden Motor

- A dedicated blade in each zone houses the drive motor.
- No external arms, levers or pistons.

Integrated Gutter

- Integrated internal gutter system.
- Gutter fixed internal to frame.
- Downspout hidden inside post .

### Frame Specifications and Tolerances

2 x 8 Frame with Internal Gutter

- Span up to 16' between posts.
- The integrated gutter is fastened to the beam and includes chases for motor wiring and ambient rope lights.

2 x 10 Frame with Internal Gutter

• Span up to 20' between posts.

4 x 8 Frame with Internal Gutter

• Span up to 26' between posts.