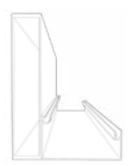

# LOUVERED ROOF SYSTEM

Enjoy the sunshine with the option of shade on demand.

Completely customizable. Maintenance free. All of our Louvered Roof Systems are designed and engineered to withstand local snow loads and wind speeds.

All Aluminum Frame

- Structural grade materials.
- Engineered profiles.

Multi Zone Drainage

- Louver blades drain into internal gutter.
- Unrestricted zone to zone water flow.

Maximum Sunlight

 8" blade spacing provides Industry leading louver blade opening.

**Robust Components** 

- Posts: 8"x8" and 6"x6"
- Frame: 2"x10",2"x8" and 4"x8"

Hidden Motor

- A dedicated blade in each zone houses the drive motor.
- No external arms, levers or pistons.

Integrated Gutter

- Integrated internal gutter system.
- Gutter fixed internal to frame.
- Downspout hidden inside post .