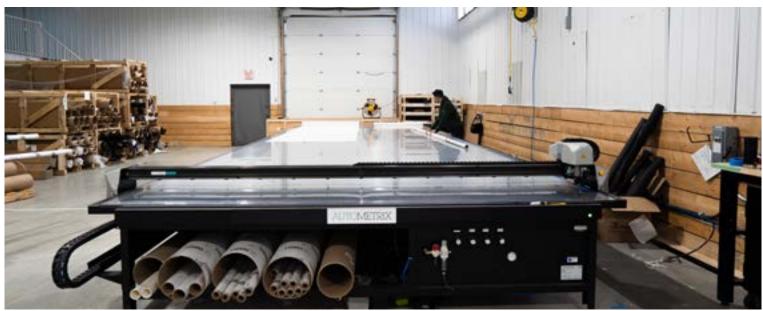

# Manufacturing

Every single Suncoast retractable is fully custom built to the dimensions of your opening. Careful on-site measurements are taken to the manufacturing facility to build the exact width and drop that will be needed. We will even account for the slope of the floor surface so that the bottom bar contacts across the entire width. Our state of the art CNC machinery and RF welding equipment allow for the industries most precise and high quality manufacturing.