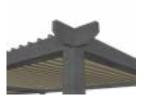

# LOUVERED ROOF SYSTEM

Enjoy the sunshine with the option of shade on demand.

Completely customizable. Maintenance free. All of our Louvered Roof Systems are designed and engineered to withstand local snow loads and wind speeds.

All Aluminum Frame

- Structural grade materials.
- Engineered profiles.

Multi Zone Drainage

- Louver blades drain into internal gutter.
- Unrestricted zone to zone water flow.

Maximum Sunlight

 8" blade spacing provides Industry leading louver blade opening.

**Robust Components** 

- Posts: 8"x8" and 6"x6"
- Frame: 2"x10",2"x8" and 4"x8"

Hidden Motor

- A dedicated blade in each zone houses the drive motor.
- No external arms, levers or pistons.

Integrated Gutter

- Integrated internal gutter system.
- Gutter fixed internal to frame.
- Downspout hidden inside post .