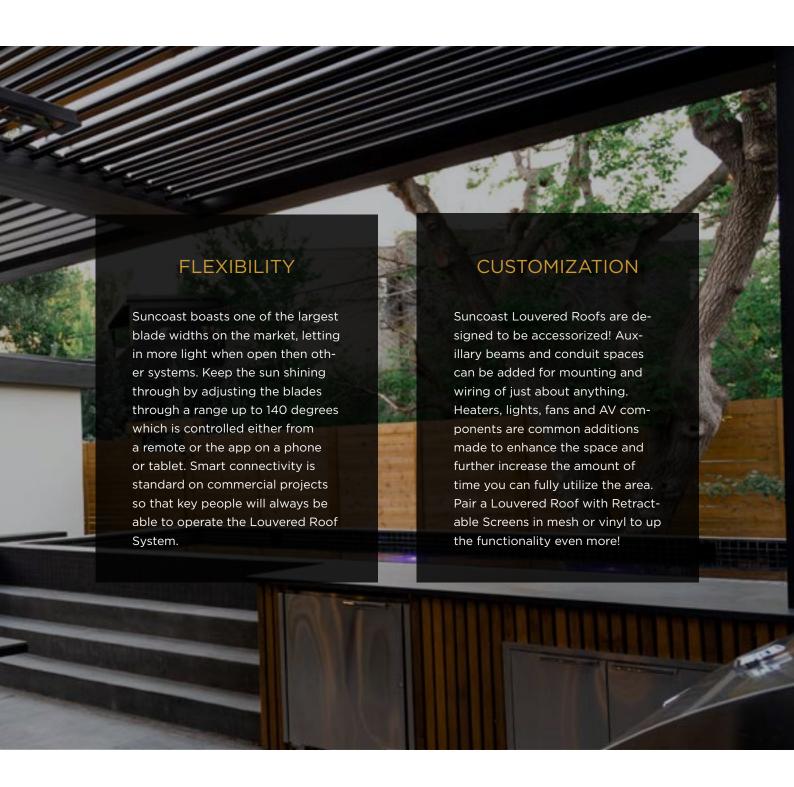

#### Gutter with Light Track and Wire Chase

• Louver Gutter with built in LED Light Strip Channel.

Louver Blade

- Depending on local snow load ratings, blades can span up to 15'.
- Weather stripping on each blade ensures a tight seal and a quiet interface.

Louver Motor Blade

- A Motor Blade houses the High Torque, Italian-made Gaposa motor. Motors and electrical components are CSA approved.
- Control up to 225 sqft with one motor.

### **Color Options**

Suncoast offers 6 stylish standard powder coating color options as well as any custom color which can be found in the RAL pallet. Special order on textures and prints such as wood grain are also available.