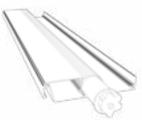

### Frame Specifications and Tolerances

2 x 8 Frame with Internal Gutter

- Span up to 16' between posts.
- The integrated gutter is fastened to the beam and includes chases for motor wiring and ambient rope lights.

2 x 10 Frame with Internal Gutter

• Span up to 20' between posts.

4 x 8 Frame with Internal Gutter

• Span up to 26' between posts.

#### Gutter with Light Track and Wire Chase

• Louver Gutter with built in LED Light Strip Channel.

Louver Blade

- Depending on local snow load ratings, blades can span up to 15'.
- Weather stripping on each blade ensures a tight seal and a quiet interface.