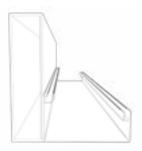

# LOUVERED ROOF SYSTEM

Enjoy the sunshine with the option of shade on demand.

Completely customizable. Maintenance free. All of our Louvered Roof Systems are designed and engineered to withstand local snow loads and wind speeds.

All Aluminum Frame

- Structural grade materials.
- Engineered profiles.

Multi Zone Drainage

- Louver blades drain into internal gutter.
- Unrestricted zone to zone water flow.

Maximum Sunlight

 8" blade spacing provides Industry leading louver blade opening.

**Robust Components** 

- Posts: 8"x8" and 6"x6"
- Frame: 2"x10",2"x8" and 4"x8"

Hidden Motor

- A dedicated blade in each zone houses the drive motor.
- No external arms, levers or pistons.

Integrated Gutter

- Integrated internal gutter system.
- Gutter fixed internal to frame.
- Downspout hidden inside post .