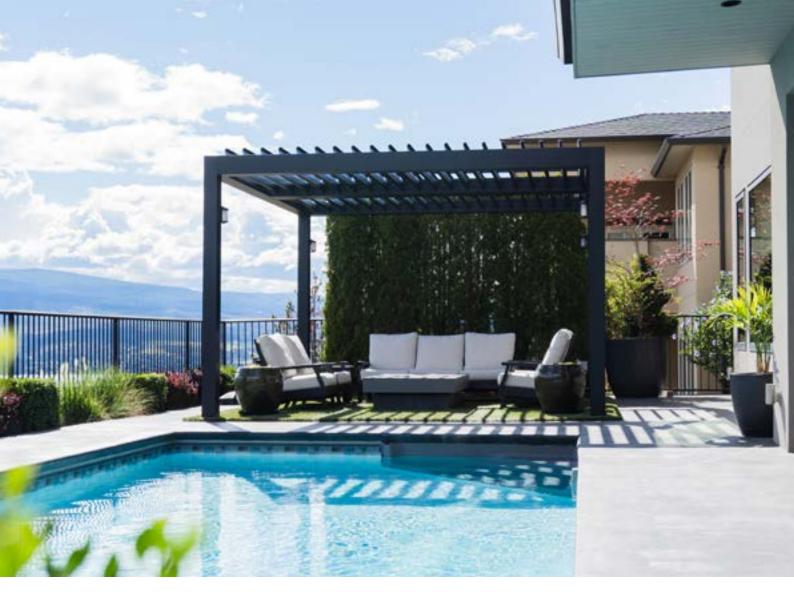

# LOUVERED ROOF SYSTEM

Enjoy the sunshine with the option of shade on demand.

Completely customizable. Maintenance free. All of our Louvered Roof Systems are designed and engineered to withstand local snow loads and wind speeds.

All Aluminum Frame

- Structural grade materials.
- Engineered profiles.

Multi Zone Drainage

- Louver blades drain into internal gutter.
- Unrestricted zone to zone water flow.

Maximum Sunlight

 8" blade spacing provides Industry leading louver blade opening.

# Some highlights of work we've done for forward thinking clients.

#### KELOWNA

#### **CRESTVIEW**