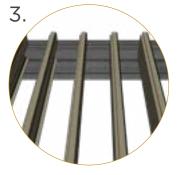

All Aluminum Frame

- Structural grade materials.
- Engineered profiles.

Multi Zone Drainage

- Louver blades drain into internal gutter.
- Unrestricted zone to zone water flow.

Maximum Sunlight

 8" blade spacing provides Industry leading louver blade opening.

**Robust Components** 

- Posts: 8"x8" and 6"x6"
- Frame: 2"x10",2"x8" and 4"x8"

Hidden Motor

- A dedicated blade in each zone houses the drive motor.
- No external arms, levers or pistons.

Integrated Gutter

- Integrated internal gutter system.
- Gutter fixed internal to frame.
- Downspout hidden inside post .