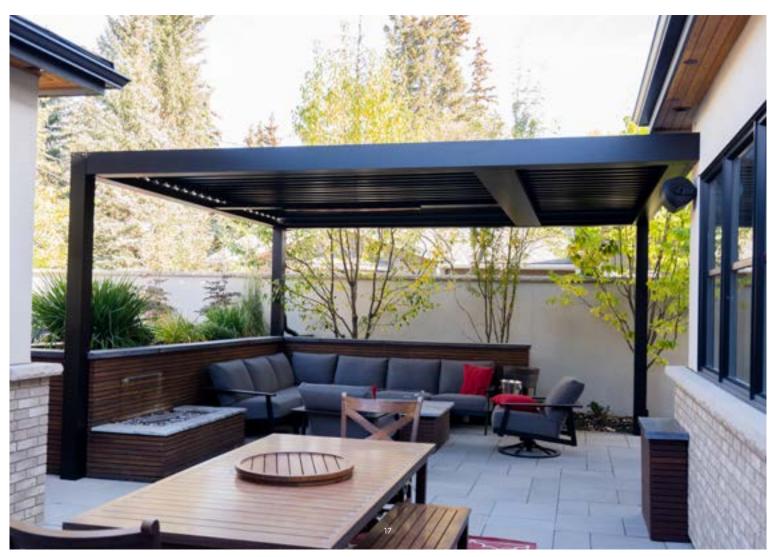

# LOUVERED ROOF SYSTEM

Enjoy the sunshine with the option of shade on demand.

Completely customizable. Maintenance free. All of our Louvered Roof Systems are designed and engineered to withstand local snow loads and wind speeds.

All Aluminum Frame

- Structural grade materials.
- Engineered profiles.

Multi Zone Drainage

- Louver blades drain into internal gutter.
- Unrestricted zone to zone water flow.

Maximum Sunlight

 8" blade spacing provides Industry leading louver blade opening.

# Some highlights of work we've done for forward thinking clients.

#### **CRESTVIEW**