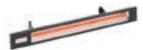

# Complete your build with some of our integrated accressories

With a variety of options from quality manufactures such as Infratech and Bromic you are able to choose the correct heater to suit your style and needs. Choose from power outputs ranging 1400-4000W.

Heaters in 3000W, 4000W, 110V and 220v options. Additional products available from Infratech and Bromic.