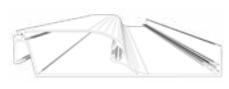

# LOUVERED ROOF SYSTEM

Enjoy the sunshine with the option of shade on demand.

Completely customizable. Maintenance free. All of our Louvered Roof Systems are designed and engineered to withstand local snow loads and wind speeds.

All Aluminum Frame

- Structural grade materials.
- Engineered profiles.

Multi Zone Drainage

- Louver blades drain into internal gutter.
- Unrestricted zone to zone water flow.

Maximum Sunlight

 8" blade spacing provides Industry leading louver blade opening.

**Robust Components** 

- Posts: 8"x8" and 6"x6"
- Frame: 2"x10",2"x8" and 4"x8"

Hidden Motor

- A dedicated blade in each zone houses the drive motor.
- No external arms, levers or pistons.

Integrated Gutter

- Integrated internal gutter system.
- Gutter fixed internal to frame.
- Downspout hidden inside post .