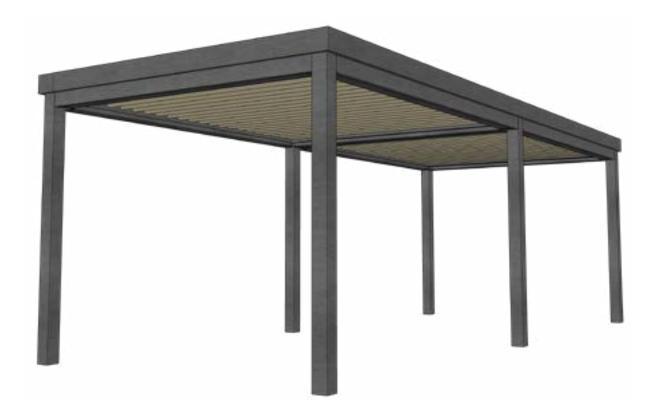

# LOUVERED ROOF SYSTEM

Enjoy the sunshine with the option of shade on demand.

Completely customizable. Maintenance free. All of our Louvered Roof Systems are designed and engineered to withstand local snow loads and wind speeds.

All Aluminum Frame

- Structural grade materials.
- Engineered profiles.

Multi Zone Drainage

- Louver blades drain into internal gutter.
- Unrestricted zone to zone water flow.

Maximum Sunlight

 8" blade spacing provides Industry leading louver blade opening.

**Robust Components** 

- Posts: 8"x8" and 6"x6"
- Frame: 2"x10",2"x8" and 4"x8"

Hidden Motor

- A dedicated blade in each zone houses the drive motor.
- No external arms, levers or pistons.

Integrated Gutter