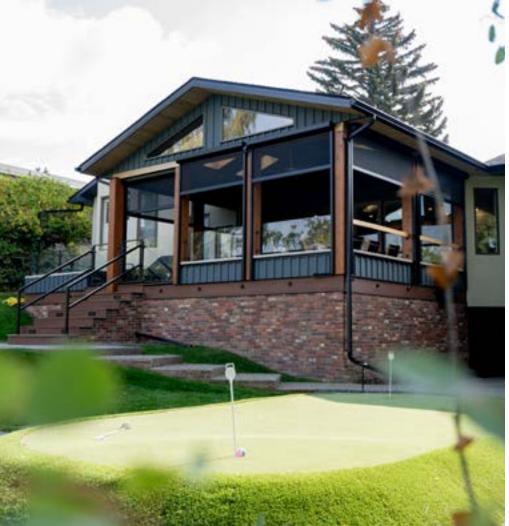

# Pushing the Boundaries in luxury outdoor living.

Suncoast is a premier manufacturer, supplier and builder of aluminum structures, louvered roofs, 3-season rooms and retractable screens. With a 30 year history building in the harshest Canadian environments, you can count on dependable quality for your next deck, patio, enclosure or project.

# LOUVERED ROOF SYSTEM

Enjoy the sunshine with the option of shade on demand.

Completely customizable. Maintenance free. All of our Louvered Roof Systems are designed and engineered to withstand local snow loads and wind speeds.