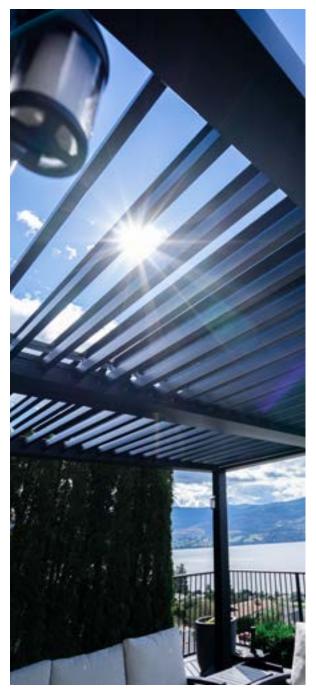

# LOUVERED ROOF SYSTEM

Enjoy the sunshine with the option of shade on demand.

Completely customizable. Maintenance free. All of our Louvered Roof Systems are designed and engineered to withstand local snow loads and wind speeds.

All Aluminum Frame

- Structural grade materials.
- Engineered profiles.

Multi Zone Drainage

- Louver blades drain into internal gutter.
- Unrestricted zone to zone water flow.

Maximum Sunlight

 8" blade spacing provides Industry leading louver blade opening.

**Robust Components** 

- Posts: 8"x8" and 6"x6"
- Frame: 2"x10",2"x8" and 4"x8"

Hidden Motor

- A dedicated blade in each zone houses the drive motor.
- No external arms, levers or pistons.

Integrated Gutter