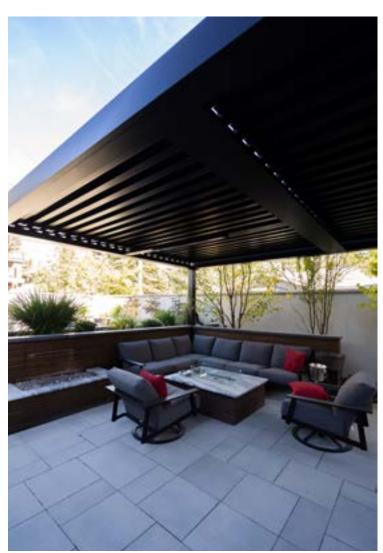

# LOUVERED ROOF SYSTEM

Enjoy the sunshine with the option of shade on demand.

Completely customizable. Maintenance free. All of our Louvered Roof Systems are designed and engineered to withstand local snow loads and wind speeds.

All Aluminum Frame

- Structural grade materials.
- Engineered profiles.

Multi Zone Drainage

- Louver blades drain into internal gutter.
- Unrestricted zone to zone water flow.

Maximum Sunlight

 8" blade spacing provides Industry leading louver blade opening.

# Some highlights of work we've done for forward thinking clients.

#### KELOWNA