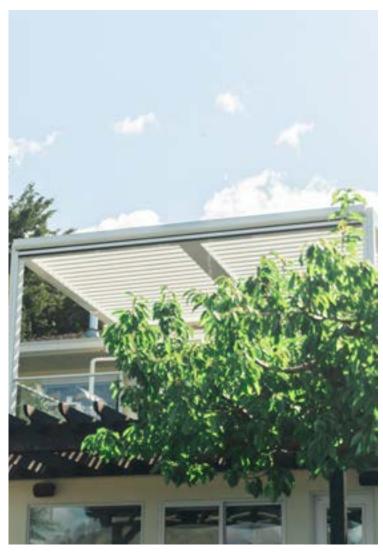

# LOUVERED ROOF SYSTEM

Enjoy the sunshine with the option of shade on demand.

Completely customizable. Maintenance free. All of our Louvered Roof Systems are designed and engineered to withstand local snow loads and wind speeds.

All Aluminum Frame

- Structural grade materials.
- Engineered profiles.

Multi Zone Drainage

- Louver blades drain into internal gutter.
- Unrestricted zone to zone water flow.

Maximum Sunlight

 8" blade spacing provides Industry leading louver blade opening.